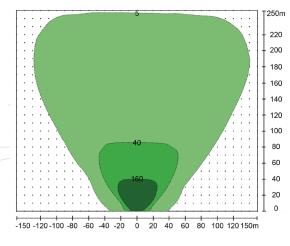

# CUBE

Stabilizers

Г

Lifting Point Fuel Tank Capacity Wind speed rating (max) 4x manually adjustable 1 34.3 Gal fully bunded 62 mph

lх

160lux 1540m<sup>2</sup> 40lux 6470m<sup>2</sup> 5lux 50000m