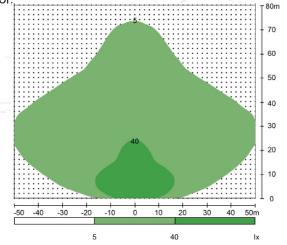

## **GENERAL**

Model Lumen Output Mast Height Mast Type Lights Coverage Light Bar Tilt

Smart Floodlight - GPFL200

21,000 16.4 feet Cable winch 2 x 100w LED Modules 64,142 feet2 at 5 lux