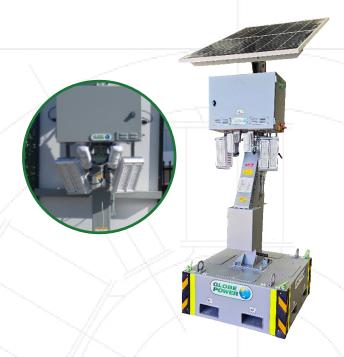

## **SOLAR LIGHTING TOWER**

## SMART FLOODLIGHT GPFL200

## **GENERAL**

Model Lumen Output Mast Height Mast Type Lights Coverage Light Bar Tilt

Smart Floodlight - GPFL200

21,000 16.4 feet Cable winch 2 x 100w LED Modules 64,142 feet2 at 5 lux

## **OPERATIONAL DATA**

Wind Rating

Working Temperature

Control/Monitoring

**Features** 

60mph

0 to 45°

32°F to 122°F (-13°F with optional kit)

Fork Pockets and Lifting Lugs

LCD Controller

Dimmer Function, Movement Sensor,

Delay off timer

**BATTERY** 

**Battery** Runtime

Solar Solar Tilt

Efficiency (solar)