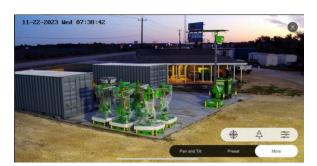

### SOLAR LIGHTING AND SECURITY TOWER

1x 4MP 25x PTZ \* 1x 4.8 to 120mm Adjustable Focal \* 4 weeks continuous recording on 4TB Hard Drive Phone App or PC/Cloud Scheduled recordings, Email/ App alerts, Movement/Smart event detection, false alarm reduction/vehicle-person recognition.

CAMERA

LENS

Camera Quality

**Recording Time** 

Monitoring

Features