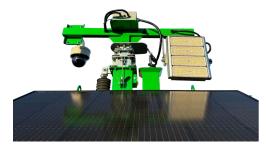

# ECO CCTV GP28 K GENERAL

- Model Lumen Output Mast Height Mast Type Lights Trailer Type Tyre and Rim Size Stabilizer Supports Mudguard / Wheel Chock Features
- ECO CCTV GP28k 28,000 25 Feet Hydraulic/Cable 1x 150w LED Modules Single Axle 215/70R15 4 x Manual Included Folding Draw bar, 7 day Timer/ Day Night modes, Fire Extinguisher, Emergency Stop, Battery Isolator, Adjustable Solar Tilt, Security wheel nuts, AC Charger.

#### UNIT

Dimensions (Towing) Dimensions (Deployed) Dimensions (Stowed) Weight 10.8kWh Deep Cycle Gell
30 Hours
1.23kWp
30° to 45°
1 hour of sun/3 hours of operation

123.6" x 59.0" x 114.2" (LxWxH) 86.6" x 136.0" x 301.2" (LxWxH) 86.6" x 59.0" x 114.2" (LxWxH) 2866 lbs