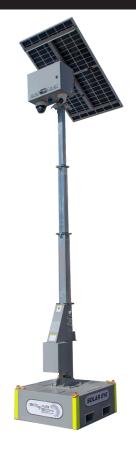

## SOLAREYE 360

**EFFECTIVE** 

SOLAR

## **GENERAL**

Model
Camera Quality
Mast Height
Mast Type
Cameras
Recording Time

Monitoring (Live/Playback)

Lifting

Communications

Features

Solareye 360

4MP, 30m night vision

16.5 Feet Cable winch

LTS Camera, NDAA Compliant\* 4 weeks continuous recording

32°F to 122°F (-13°F with optional kit)

Phone App or PC

Fork Pockets & Lifting Lugs

4G Router

Wi-Fi Hotspot (Optional)

Flashing beacon, 2 way audio, pre-recorded messages

## OPERATIONAL DATA

Wind Rating Working Temperature

BATTERY

Battery 2.6kWh Lithium Ion (LFP)
Runtime 96 Hours
Solar 340Wp
Solar Tilt 0 to 90°
Solar Orientation 0 to 360°
Efficiency (solar) 1 hr of sun / 7.5 hrs recording

UNIT

Dimensions (Stowed) 39.4 x 39.4 x 114.2 (LxWxH)
Dimensions (Deployed) 68.9 x 39.4 x 228.3 (LxWxH)
Weight 1874 lbs