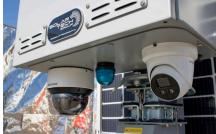

## **GENERAL**

Model
Camera Quality
Mast Height
Mast Type
Cameras
Recording Time

Monitoring (Live/Playback)

Lifting

Communications

Features

Solareye 360

4MP, 30m night vision

16.5 Feet Cable winch

LTS Camera, NDAA Compliant\* 4 weeks continuous recording

32°F to 122°F (-13°F with optional kit)

Phone App or PC

Fork Pockets & Lifting Lugs

4G Router

Wi-Fi Hotspot (Optional)

Flashing beacon, 2 way audio, pre-recorded messages