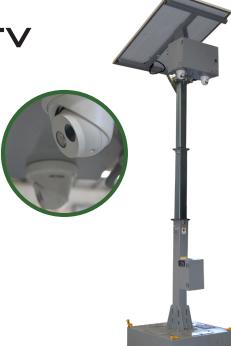

## FUTURE IN TECHONOLOGY

SOLAR CCTV

SOLAR

GENERAL

Model Camera Quality Mast Height Mast Type Cameras Recording Time Monitoring (Live/Playback) Lifting Communications

Features

## UNIT

Dimensions (Stowed) Dimensions (Deployed) Weight Solareye 2x4MP acusense deep learning cameras, 50m night vision 16.5 Feet Cable winch LTS Cameras, NDAA Compliant\* 4 weeks continuous recording Phone App or PC Fork Pockets & Lifting Lugs 4G Router Wi-Fi Hotspot (Optional) Smart LED illumination, scheduled recordings, email/app alerts, optional speaker, false alarm reduction