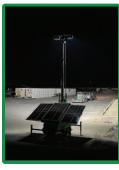

# **ECO GP56K**

# **SOLAR LIGHT TOWER**

56,000 Lumens - AGM Battery

Globe Power's solar lights are industry leading with the latest battery technology and solar array charging. They provide light with no emissions, noise and minimal operational costs.

Our units run for a minimum of 29 hours without charge, meaning that they can withstand multiple cloudy low light days and still perform. Comfortably power an event or worksite and provide dusk to dawn lighting solutions without diesel burn and noise. Globe Power low emission prducts can also create valuable Carbon Credits/Offsets.









56,000 lumen output

Illuminates 2.4 acres at 5 lux











Solar Powered





# SPECIFICATIONS -

### General

- Model: Eco GP56K
- Lumen Output: 56,000
- Mast Height: 24.6 Feet
- Mast Type: Hydraulic/Cable
- Lights: 2 x 200w high output LED
- Coverage: 360 Feet x 328 Feet at 5 lux
- Light Bar Rotation: 355° Electric
- Light Bar Tilt: 70° Electric
- Wheel Lock: Included
- Wind Rating: 60 mph
- Working Temperature: 32°F to 122°F
- Custom Colors: Available

### **Features**

- Folding Drawbar allows sideways loading on trucks
- 7-day Timer / Day Night Modes
- Fire Extinguisher
- Emergency Stop
- Battery Isolator
- Adjustable Solar Tilt
- Security Wheel Nuts
- AC Charger

## **Battery**

- Type: 10.8 kWh Deep Cycle Gel
- Runtime: 30hrs without solar charge

### Solar

- Power: 1.23 kW