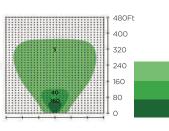

56,000 lumen output

Illuminates 2.4 acres at 5 lux

Solar Powered

### General

- Model: Eco GP56K
- Lumen Output: 56,000
- Mast Height: 24.6 Feet
- Mast Type: Hydraulic/Cable
- Lights: 2 x 200w high output LED
- Coverage: 360 Feet x 328 Feet at 5 lux
- Light Bar Rotation: 355° Electric
- Light Bar Tilt: 70° Electric
- Wheel Lock: Included
- Wind Rating: 60 mph
- Working Temperature: 32°F to 122°F
- Custom Colors: Available