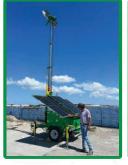

# **ECO GP56K**

# **SOLAR LIGHT TOWER**

56,000 Lumens - AGM Battery

Globe Power's solar lights are industry leading with the latest battery technology and solar array charging. They provide light with no emissions, noise and minimal operational costs.

Our units run for a minimum of 29 hours without charge, meaning that they can withstand multiple cloudy low light days and still perform. Comfortably power an event or worksite and provide dusk to dawn lighting solutions without diesel burn and noise. Globe Power low emission prducts can also create valuable Carbon Credits/Offsets.