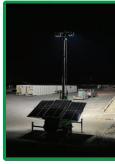

# **SOLAR LIGHT TOWER**

56,000 Lumens - AGM Battery

Globe Power's solar lights are industry leading with the latest battery technology and solar array charging. They provide light with no emissions, noise and minimal operational costs.

Our units run for a minimum of 29 hours without charge, meaning that they can withstand multiple cloudy low light days and still perform. Comfortably power an event or worksite and provide dusk to dawn lighting solutions without diesel burn and noise. Globe Power low emission prducts can also create valuable Carbon Credits/Offsets.

56,000 lumen output

Illuminates 2.4 acres at 5 lux

Solar Powered