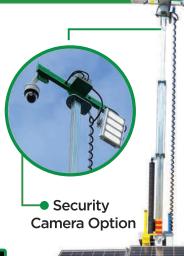

# **ECO GP56K**

# **SOLAR LIGHT TOWER**

56,000 Lumens - AGM Battery

Globe Power's solar lights are industry leading with the latest battery technology and solar array charging. They provide light with no emissions, noise and minimal operational costs.

Our units run for a minimum of 29 hours without charge, meaning that they can withstand multiple cloudy low light days and still perform. Comfortably power an event or worksite and provide dusk to dawn lighting solutions without diesel burn and noise. Globe Power low emission prducts can also create valuable Carbon Credits/Offsets.









56,000 lumen output

Illuminates 2.4 acres at 5 lux











Solar Powered





# SPECIFICATIONS -

### General

- Model: Eco GP56K
- Lumen Output: 56,000
- Mast Height: 24.6 Feet
- Mast Type: Hydraulic/Cable
- Lights: 2 x 200w high output LED
- Coverage: 360 Feet x 328 Feet at 5 lux
- Light Bar Rotation: 355° Electric
- Light Bar Tilt: 70° Electric
- Wheel Lock: Included
- Wind Rating: 60 mph
- Working Temperature: 32°F to 122°F
- Custom Colors: Available

### **Features**

- Folding Drawbar allows sideways loading on trucks
- 7-day Timer / Day Night Modes
- Fire Extinguisher
- Emergency Stop
- Battery Isolator
- Adjustable Solar Tilt
- Security Wheel Nuts
- AC Charger

## **Battery**

- Type: 10.8 kWh Deep Cycle Gel
- Runtime: 30hrs without solar charge

### Solar

- Power: 1.23 kWp