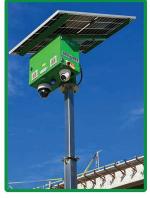

## SOLAR CAMERA SYSTEM

The popular Globe Power Solareye is a revelation in simplicity, reliability and design. The system provides a platform for a variety of cameras featuring the latest in Al processing and cloud based video. View feed on cell phone or laptop. Deploy from truck to operation in 10 minutes. 100% solar and reliable. Long life design with minimal maintenance.

#### General

- Model: Solareye 360
- Camera Quality: 4mp, 120' night vision
- Mast Height: 16' 5"
- Mast Type: Cable winch
- Cameras: LTS brand. Over 50 types to choose from
- Recording Time: 4+ weeks recording time
- Monitoring (Live/Playback): Phone App or PC
- Lifting: Fork Pockets & Lifting Lugs
- Communications Features: 4G router, Wifi, Flashing beacon, alarm, 2 way coms