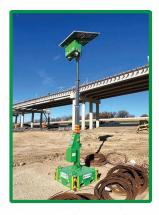

## SOLAR CAMERA SYSTEM

The popular Globe Power Solareye is a revelation in simplicity, reliability and design. The system provides a platform for a variety of cameras featuring the latest in Al processing and cloud based video. View feed on cell phone or laptop. Deploy from truck to operation in 10 minutes. 100% solar and reliable. Long life design with minimal maintenance.

Motion activated video at night

Bv

- 360 degree zoom & night vision cameras
- Control from your phone or laptop

Fast deployment

#### General

- Model: Solareye 360
- Camera Quality: 4mp, 120' night vision
- Mast Height: 16' 5"
- Mast Type: Cable winch
- Cameras: LTS brand. Over 50 types to choose from
- Recording Time: 4+ weeks recording time
- Monitoring (Live/Playback): Phone App or PC
- Lifting: Fork Pockets & Lifting Lugs
- Communications Features: 4G router, Wifi, Flashing beacon, alarm, 2 way coms